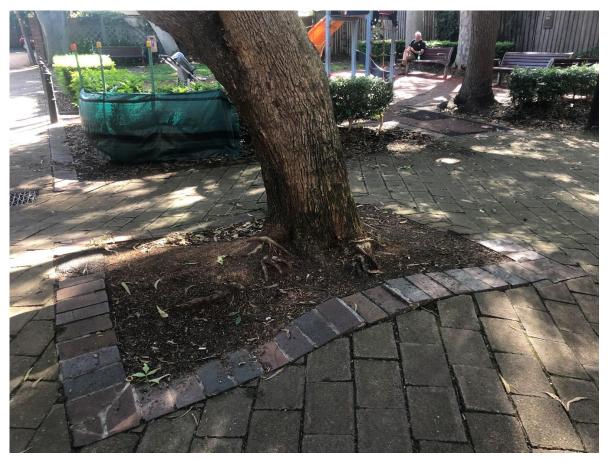

Looking south-east along Arthur Street – playground current location in the centre of the reserve. Uneven paving along the footpath.

Uneven paving around street tree due to tree roots

Looking south from Phelps Lane. Playground located in the centre of the reserve. Poor area of turf adjacent seating area to the rear of the reserve.