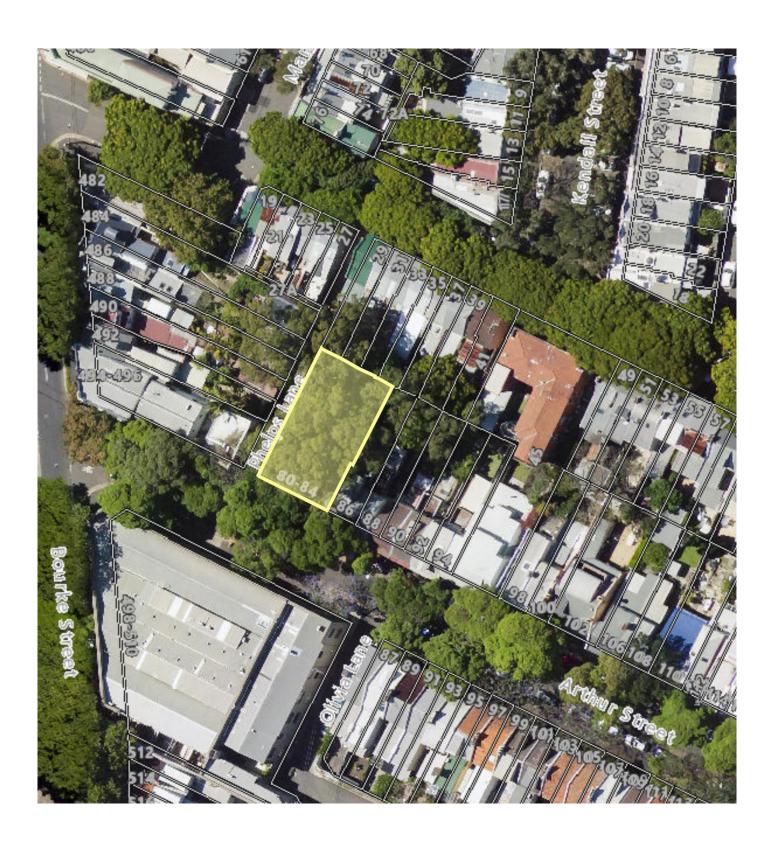

## **Attachment A**

**Location Plan and Site Photos** 

## Arthur Street Reserve Playground Arthur Street, Surry Hills

Existing playground in the reserve looking south towards Arthur Street – play equipment is at the end of its lifecycle; soft-fall is worn and separating from edges. Playground is well shaded from the existing trees. Small area of turf in poor condition.