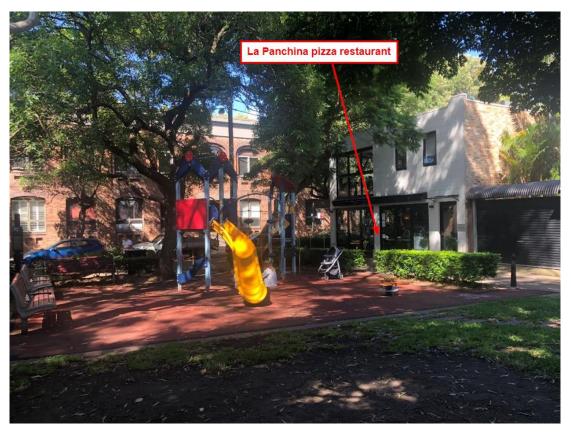

## Arthur Street Reserve Playground Arthur Street, Surry Hills

Existing playground in the reserve looking south towards Arthur Street – play equipment is at the end of its lifecycle; soft-fall is worn and separating from edges. Playground is well shaded from the existing trees. Small area of turf in poor condition.