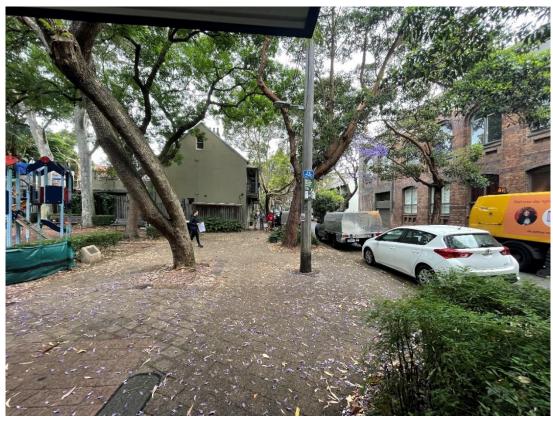

Looking south-east along Arthur Street – playground current location in the centre of the reserve. Uneven paving along the footpath.

Uneven paving around street tree due to tree roots

Looking south from Phelps Lane. Playground located in the centre of the reserve. Poor area of turf adjacent seating area to the rear of the reserve.